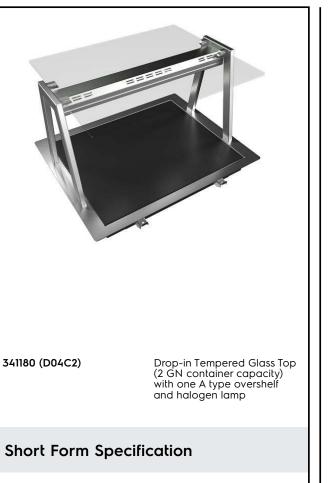

Drop-In Drop-in tempered glass top (2 GN container capacity) with A overshelf

#### Item No.

Designed to serve the food in plates, casseroles, pans It comes with stylish black coloured tempered heated glass with integrated etched foil elements and stainless steel framed. Special design etched foil heating elements to maximize heat transmission on the surface for having the same temperature on the whole surface. Ideal for elegant buffet to display warm food, such as pizza, bun, etc. thanks to the extended surface top.CHAR(13)CHAR(10) AISI 304 Stainless steel frame with rounded corners to facilitate cleaning operations Stylish A type overshelf designed for extra increased visibility on the surface for charming food display. Overshelf equipped with hot halogen lamps.

#### **Main Features**

- Electronic overheating protection.
- $\bullet$  Precise temperature control and setting at 0,1°C .
- As standard the product comes with digitally controlled thermostat which is in line of HACCP norms and provides visual alarm as a warning of the increasing or decreasing temperatures.
- Designed to serve the food in plates, casseroles, pans
- It comes with stylish black coloured tempered heated glass with integrated etched foil elements and stainless steel framed.
- Special design etched foil heating elements to maximize heat transmission on the surface for having the same temperature on the whole surface.
- Ideal for elegant buffet to display warm food, such as pizza, bun, etc. thanks to the extended surface top.
- CB and CE certifed by a third party notified body.
- Food introduced at the correct temperature maintains its core temperature according to Afnor Standards.
- Stylish A type overshelf designed for extra increased visibility on the surface for charming food display.
- Overshelf equipped with hot halogen lamps.
- Designed to be positioned in flush installation providing improved cleanability and suitable for modern design installations.