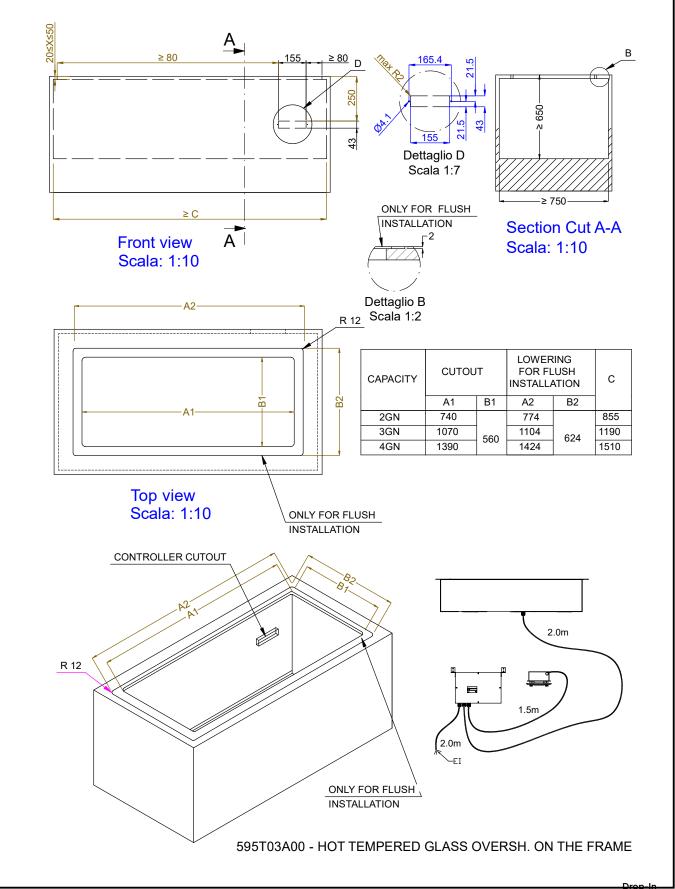

#### Electric

| Supply voltage:<br>Electrical power max: | 220-240 V/1N ph/50/60<br>Hz<br>0.6 kW |  |
|------------------------------------------|---------------------------------------|--|
| Key Information:                         |                                       |  |
| External dimensions,<br>Width:           | 770 mm                                |  |
| External dimensions,<br>Depth:           | 620 mm                                |  |
| External dimensions,<br>Height:          | 484 mm                                |  |
| Net weight:                              | 30.36 kg                              |  |
| Shipping weight:                         | 53 kg                                 |  |
| Shipping height:                         | 800 mm                                |  |
| Shipping width:                          | 680 mm                                |  |
| Shipping depth:                          | 820 mm                                |  |
| Shipping volume:                         | 0.45 m³                               |  |
| Set temperature:                         | +105 / +115 °C                        |  |
|                                          |                                       |  |