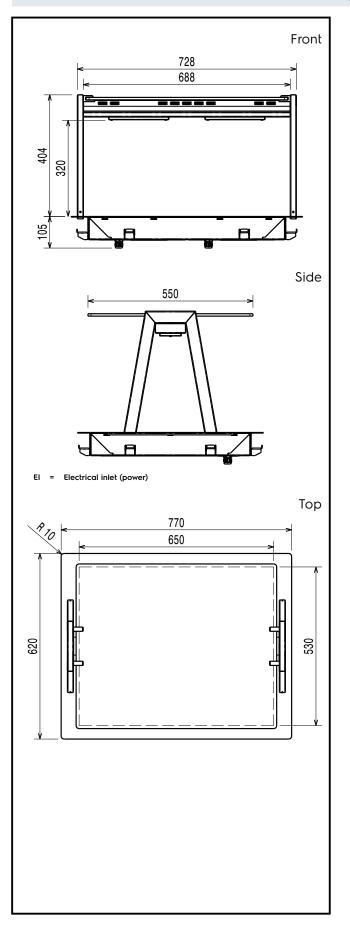

#### Electric

| Supply voltage:<br>Electrical power max: | 220-240 V/1N ph/50/60<br>Hz<br>0.6 kW |  |
|------------------------------------------|---------------------------------------|--|
| Key Information:                         |                                       |  |
| External dimensions,<br>Width:           | 770 mm                                |  |
| External dimensions,<br>Depth:           | 620 mm                                |  |
| External dimensions,<br>Height:          | 484 mm                                |  |
| Net weight:                              | 30.36 kg                              |  |
| Shipping weight:                         | 53 kg                                 |  |
| Shipping height:                         | 800 mm                                |  |
| Shipping width:                          | 680 mm                                |  |
| Shipping depth:                          | 820 mm                                |  |
| Shipping volume:                         | 0.45 m³                               |  |
| Set temperature:                         | +105 / +115 °C                        |  |
|                                          |                                       |  |